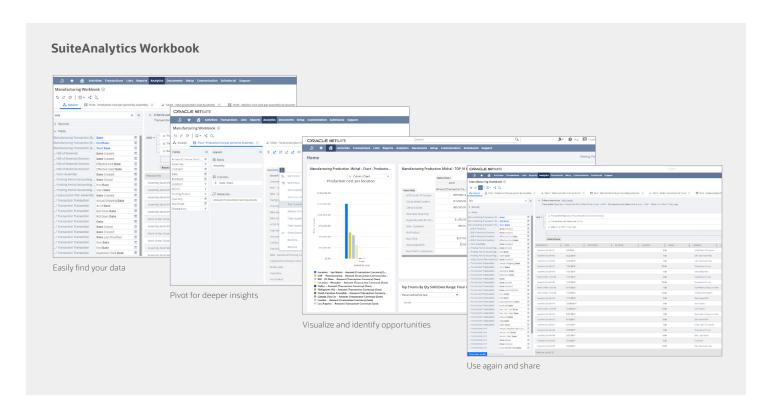

# SuiteAnalytics Saved Search

NetSuite's search functionality provides a valuable tool for filtering and matching data to answer all sorts of business questions. A Saved Search is a

list of real-time results based on criteria and filters. Virtually, any kind of record in NetSuite can be the basis of, or included in, a Saved Search. Saved Searches can either be private or shared with others. Saved Searches can be set in their own portlets or placed as shortcuts on dashboards, providing quick access to custom metrics. They are easily updated, with a simple click. Saved Search results can be shared with other users, results can be sent automatically via email to selected recipients, search results can be sent via email at scheduled intervals and/or when results are updated without needing to rerun the search. Saved Searches can be exported in Excel, CSV and PDF formats.