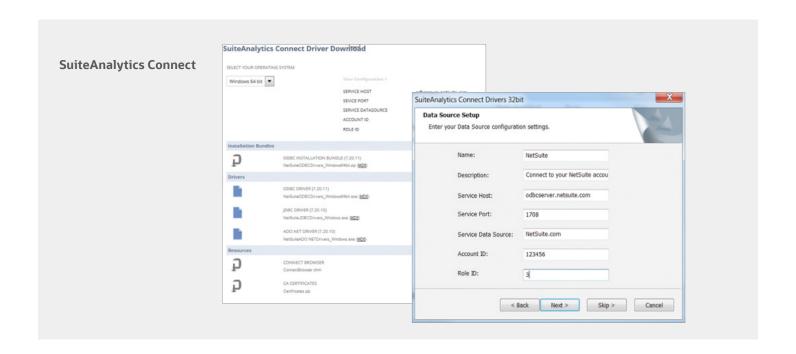

# **SuiteAnalytics Connect**

NetSuite SuiteAnalytics Connect Service provides the ability to archive, analyze and report on NetSuite data using a third-party tool or any custom-built application on any type of device using Windows, Linux, or OS X operating system.

NetSuite Connect offers ODBC, JDBC and ADO. NET drivers that enable connectivity to variety of applications, including Microsoft® Excel, BIRST, Adaptive and Oracle Analytics Cloud.