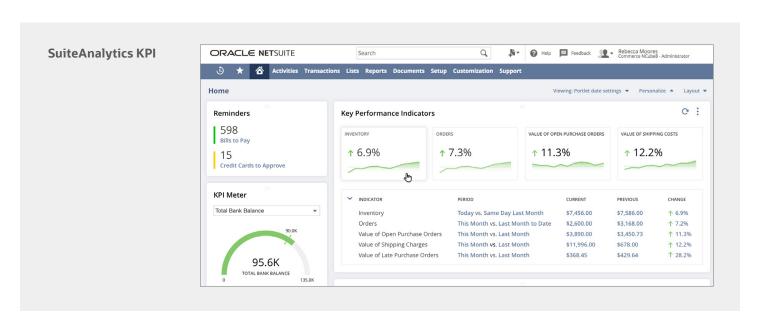

# SuiteAnalytics KPI

Key Performance Indicators are a powerful way to present business-critical information at a glance, saving valuable time for the user. KPIs can be easily added to a NetSuite Dashboard to improve efficiency and business agility.

© Oracle | Terms of Use and Privacy

Page 4

There are multiple ways to visualize KPIs with ability to drill down, providing an easy and intuitive way for the users to interact with their data.

Users can create custom tabs for additional KPI information.