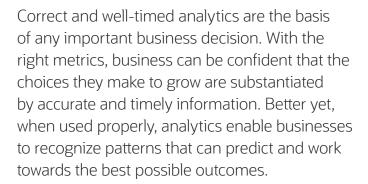

# SuiteAnalytics Workbook

With SuiteAnalytics Workbook, users can easily and securely explore their data, create sophisticated criteria filters with real-time visualizations. Data can be further analyzed using the Workbook pivot and chart capabilities, with intuitive drag-and-drop interactions. Workbooks can be saved, shared, reused with content easily deployed in NetSuite dashboard as portlets.

SuiteAnalytics Workbook enables business users to liberate insights buried in their data improving their core operations. Workbook enables the identification of new opportunities, discovering unexpected business problems and building

processes to enable continuous learning and feedback.

Features of the Workbook include:

- Pivoting to understand details behind the data better, comparing performance, identifying trends and issues, and making good decisions quickly.
- Charting to enable decision makers to see analytics presented visually, so they can grasp difficult concepts or identify new patterns including drill down into charts and graphs for more detail.
- Updated data model with ability to define multiple joins, support of custom fields.

© Oracle | Terms of Use and Privacy Page 2

Solution Provider

- Datasets provide a single source of data for domain specific analytic. These are reusable components across multiple workbooks enabling easier management and consumption of the analytics.
- Dashboard portlets can display analytic components, giving the business users access to key business critical analytics components for faster decision-making.
- Templates are available in various business domains enabling faster business value.