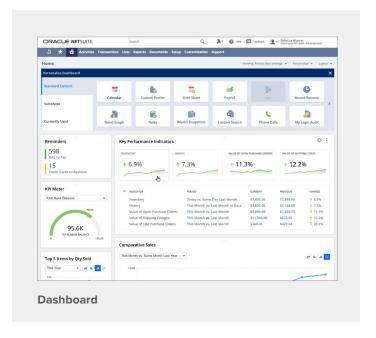

# SuiteAnalytics Dashboard

NetSuite SuiteAnalytics real-time dashboards provide our customers intelligence from a single system of record across all areas of the company—from accounting and sales, to fulfillment and support. The dashboards can be customized to drive maximum productivity and the actionable insight to meet the dynamic changing needs of your business.