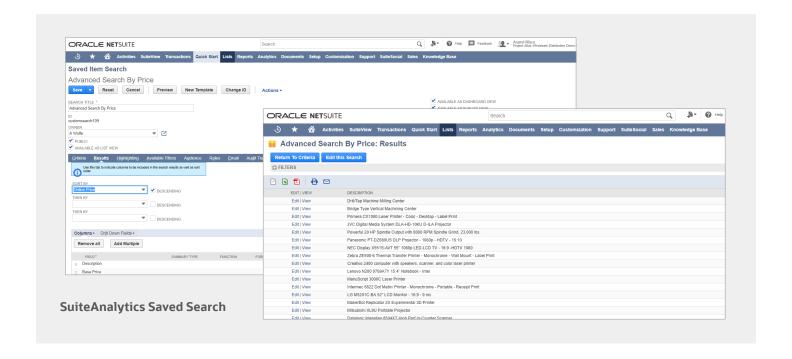

# **SuiteAnalytics Reports**

NetSuite leverages SuiteAnalytics to provide a set of standard and customizable reports for nearly all transaction types. Reports can be modified, and custom reports can be created based on the business needs with the tools provided within the platform. With drill-down capability, business users can quickly and easily move from a summary level directly to greater detail,

and access real-time information to proactively manage for better results.